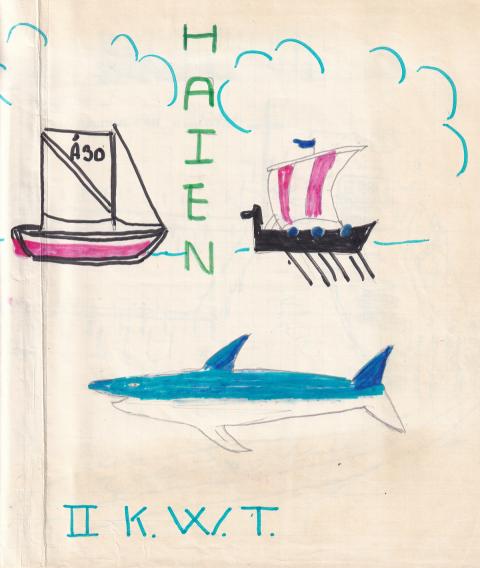

## VIKINGE-NAVNE

711

Bent IP - Bosi - Kraftkarl, Mods

Ole - Rolf - berømmelse-Ulv.

Mini -Thorlak -Spyd-leg.

Bo - Bue - den bosatte (Bo)

Roman - Thyr - larm.

### Portruljesang

Melodi: whatt dit hoved, du maske gut!"

Vi dorlader nu storbyens Larm, og drages af naturens arm, på week-end oi tager så tit, enten med skrielt.

I

Rask dremad tredive gar, gennem bølger den slår, båden krænger til bagbord læ, medens oi alle opad ser.

III

Haien boltrer sig i sit hav, pludselig den råber: " Aur, der kommer de gode svende, som gerne vil udød vende,